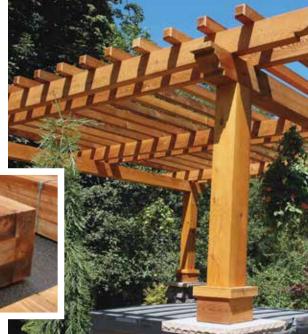

## **WESTERN RED CEDAR**

## **TIMBERS**

When the natural beauty of exposed wood is of utmost importance,
Fraserview **Gold Select Appearance**are the products of choice. Long-lasting
Timbers naturally resistant to insects
and weather, Western Red Cedar
Appearance Timbers have been
specified by builders, designers and
architects for decades.