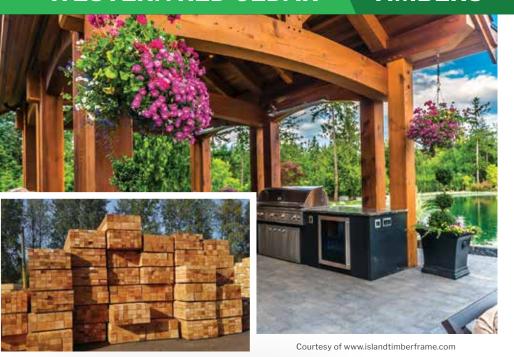

## **WESTERN RED CEDAR**

## **TIMBERS**

When the natural beauty of exposed wood is of utmost importance,
Fraserview **Gold Select Appearance**are the products of choice. Long-lasting
Timbers naturally resistant to insects
and weather, Western Red Cedar
Appearance Timbers have been
specified by builders, designers and
architects for decades.