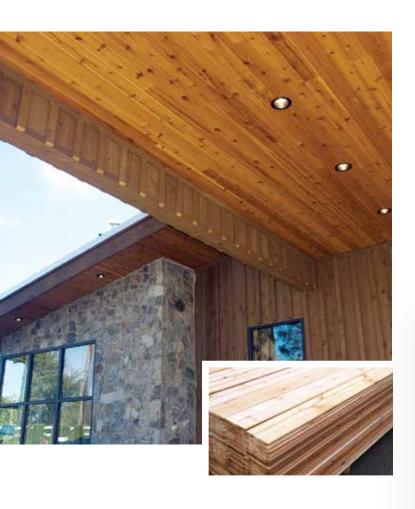

## WESTERN RED CEDAR PATTERNS & SIDING

Western Red Cedar is naturally beautiful and rot resistant, and is renowned for its ability to enhance a home's beauty. We manufacture many siding and paneling patterns, such as Channel Rustic, Tongue & Groove, Drop Siding and traditional Board & Batten in KD or green Select Tight Knot grades.