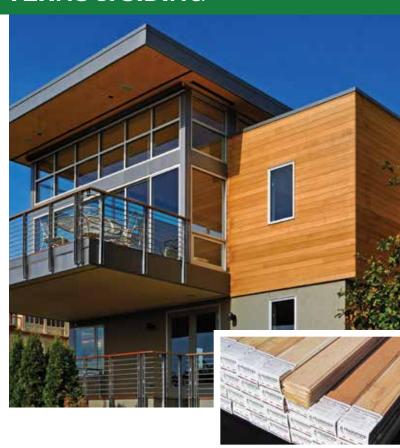

## WESTERN RED CEDAR PATTERNS & SIDING

Western Red Cedar is naturally beautiful and rot resistant, and is renowned for its ability to enhance a home's beauty. We manufacture many siding and paneling patterns, such as Channel Rustic, Tongue & Groove, Drop Siding and traditional Board & Batten in KD or green Select Tight Knot grades.