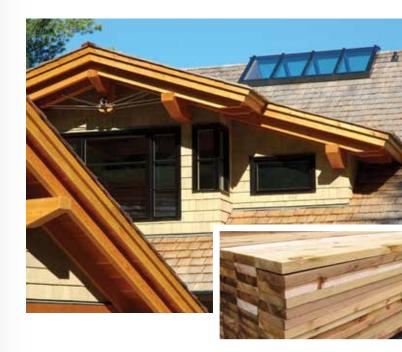

## **DIMENSION**

All of our Dimension products add a look and presence to any outdoor project unmatched by any other building material. Resistant to rot and decay, they deliver decades of superb performance.

Available in two grade finishes:

- R.H. Silver Select Appearance is rougher headed (RH)
- S4SPlatinum Plus is surfaced on four sides (S4SEE).