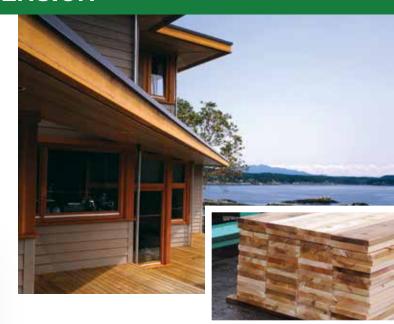

## **DIMENSION**

All of our Dimension products add a look and presence to any outdoor project unmatched by any other building material. Resistant to rot and decay, they deliver decades of superb performance.

Available in two grade finishes:

- R.H. Silver Select Appearance is rougher headed (RH)
- S4SPlatinum Plus is surfaced on four sides (S4SEE).